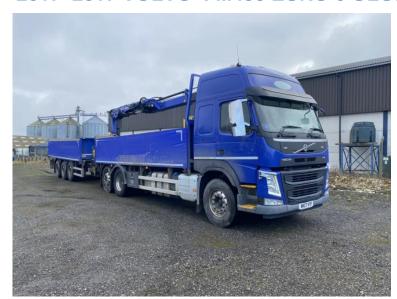

## 2017 2017 VOLVO FM450 EURO 6 GLOBETROTTER DRAWBAR OUTFITS

Year: 2017

Mileage: 418000 KMS

**Price: 29000 GBP** 

I SHIFT GEARBOX, VOLVO ENGINE BRAKE, DURABRITE ALLOYS, REAR STEERING LIFT AXLE, FRIDGE, MICROWAVE, LANE DEPARTURE, AIR CON, REAR CAB STORAGE LOCKERS, CD RADIO, BEACONS, FOUR WAY CAMERA SYSTEM, 6.65M DECK, HIAB XS144 DLX REAR MOUNTED CRANE WITH KINSHOFER ROTATOR GRAB AND HI PRO REMOTE CONTROL. (7.6M REACH WITH 2140kgs @ 7.4M) C/W MTE 6.4M TRI AXLE TRAILER WITH DURABRITE ALLOYS AND FRONT LIFT AXLE. EX NATIONAL FLEET AND AN AWFUL LOT OF METAL FOR THE MONEY! PRIME MOVER AND TRAILER WILL BOTH BE SUPPLIED WITH FRESH 12 MONTH MOT'S. HOW MANY DO YOU WANT AND NEED?