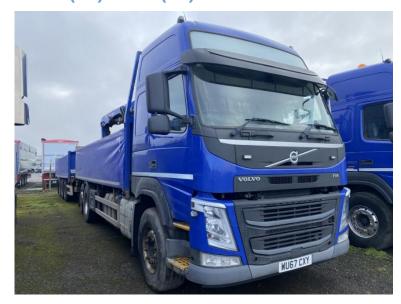

## 2017 (67) 2017 (67) VOLVO FM450 EURO 6 GLOBETROTTER DRAWBAR

Year: 2017 (67)

Mileage: 419000 KMS

**Price: 31000 GBP** 

I SHIFT GEARBOX, VOLVO ENGINE BRAKE, DURABRITE ALLOYS, REAR STEERING LIFT AXLE, FRIDGE, MICROWAVE, LANE DEPARTURE, AIR CON, REAR CAB STORAGE LOCKERS, CD RADIO, BEACONS, FOUR WAY CAMERA SYSTEM, 6.65M DECK, HIAB XS144 DLX REAR MOUNTED CRANE WITH KINSHOFER ROTATOR GRAB AND HI PRO REMOTE CONTROL. (7.6M REACH WITH 2140kgs @ 7.4M) C/W MTE 6.4M TRI AXLE TRAILER WITH DURABRITE ALLOYS AND FRONT LIFT AXLE. EX NATIONAL FLEET AND AN AWFUL LOT OF METAL FOR THE MONEY! PRIME MOVER AND TRAILER WILL BOTH BE SUPPLIED WITH FRESH 12 MONTH MOT'S. HOW MANY DO YOU WANT AND NEED?