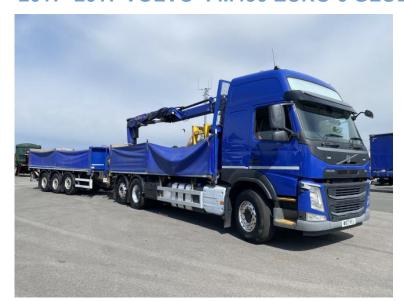

## 2017 2017 VOLVO FM450 EURO 6 GLOBETROTTER DRAWBAR OUTFIT

Year: 2017

Mileage: 456000 KMS

**Price: 29000 GBP** 

I SHIFT GEARBOX, VOLVO ENGINE BRAKE, DURABRITE ALLOYS, REAR STEERING LIFT AXLE, FRIDGE, MICROWAVE, LANE DEPARTURE, AIR CON, REAR CAB STORAGE LOCKERS, CD RADIO, BEACONS, FOUR WAY CAMERA SYSTEM, 6.65M DECK, HIAB XS144 DLX REAR MOUNTED CRANE WITH KINSHOFER ROTATOR GRAB AND HI PRO REMOTE CONTROL. (7.6M REACH WITH 2140kgs @ 7.4M) C/W MTE 6.4M TRI AXLE TRAILER WITH DURABRITE ALLOYS AND FRONT LIFT AXLE. EX NATIONAL FLEET AND AN AWFUL LOT OF METAL FOR THE MONEY! PRIME MOVER AND TRAILER WILL BOTH BE SUPPLIED WITH A LONG MOT.