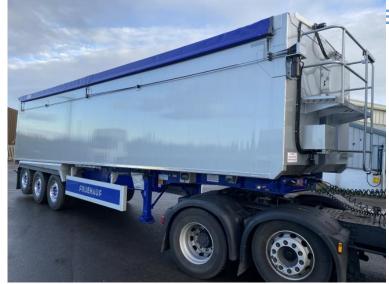

## 2025 2025 NEW FRUEHAUF TRI-AXLE 70 YD PLANKSIDED SLOPER

## E NOW FROM THE UK MAINLANDS

Year: 2025

Mileage: KMS

Price: GBP

CHOICE OF NEW 2025 70 CUBIC YARD SLOPER, SAF DISC AXLES, REAR LIFT AXLE, ALCOA DURABRITE ALLOYS, CATWALK, 6MM/8MM FLOOR, AIR TAILGATE WITH RACK AND PINION HATCH, ADDITIONAL REVERSING LIGHTS, TOOLBOX, SIDEGUARD INFILLS, REMOTE DISPLAY WEIGHER AND DAWBARN AUTOMATIC ROLLOVER SHEET. CHOICE OF THREE AVAILABLE EX STOCK NOW!!