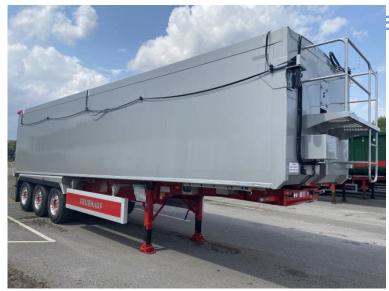

## 2025 2025 NEW FRUEHAUF TRI-AXLE 70 YD PLANKSIDED SLOPER

**E NOW FROM THE UK MAINLANDS** 

Year: 2025

Mileage: KMS

**Price: 57950 GBP** 

JUST ARRIVED 2025 70 CUBIC YARD SLOPER, SAF DISC AXLES, REAR LIFT AXLE, ALCOA DURABRITE ALLOYS, CATWALK, 6MM/8MM FLOOR, TAILGATE WITH RACK AND PINION HATCH, ADDITIONAL REVERSING LIGHTS, TOOLBOX, SIDEGUARD INFILLS, REMOTE DISPLAY WEIGHER AND DAWBARN AUTOMATIC ROLLOVER SHEET, AVAILABLE EX STOCK NOW!!