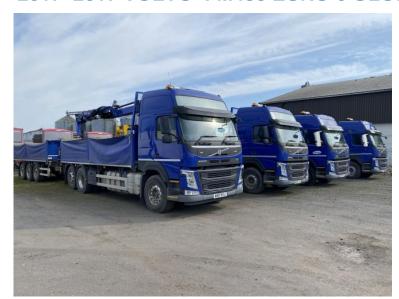

## 2017 2017 VOLVO FM450 EURO 6 GLOBETROTTER DRAWBAR OUTFITS

Year: 2017

Mileage: 400000 KMS

**Price: 33950 GBP** 

I SHIFT GEARBOX, VOLVO ENGINE BRAKE, DURABRITE ALLOYS, REAR STEERING LIFT AXLE, FRIDGE, MICROWAVE, LANE DEPARTURE, AIR CON, REAR CAB STORAGE LOCKERS, CD RADIO, BEACONS, FOUR WAY CAMERA SYSTEM, 6.65M DECK, HIAB XS144 DLX REAR MOUNTED CRANE WITH KINSHOFER ROTATOR GRAB AND HI PRO REMOTE CONTROL. (7.6M REACH WITH 2140kgs @ 7.4M) C/W MTE 6.4M TRI AXLE TRAILER WITH DURABRITE ALLOYS AND FRONT LIFT AXLE. EX NATIONAL FLEET AND AN AWFUL LOT OF METAL FOR THE MONEY! PRIME MOVER AND TRAILER WILL BOTH BE SUPPLIED WITH FRESH 12 MONTH MOT'S. HOW MANY DO YOU WANT AND NEED?