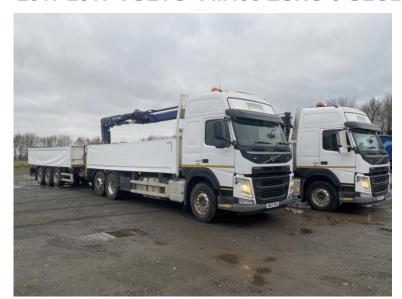

## 2017 2017 VOLVO FM450 EURO 6 GLOBETROTTER DRAWBAR OUTFITS

Year: 2017

Mileage: 450000 KMS

**Price: 34950 GBP** 

I SHIFT GEARBOX, VOLVO ENGINE BRAKE, DURABRITE ALLOYS, REAR STEERING LIFT AXLE, FRIDGE, MICROWAVE, LANE DEPARTURE, AIR CON, REAR CAB STORAGE LOCKERS, CD RADIO, BEACONS, FOUR WAY CAMERA SYSTEM, 6.65M DECK, HIAB XS144 DLX REAR MOUNTED CRANE WITH KINSHOFER ROTATOR GRAB AND HI PRO REMOTE CONTROL. (7.6M REACH WITH 2140kgs @ 7.4M) C/W MTE 6.4M TRI AXLE TRAILER WITH DURABRITE ALLOYS AND FRONT LIFT AXLE. EX NATIONAL FLEET AND AN AWFUL LOT OF METAL FOR THE MONEY! PRIME MOVER AND TRAILER WILL BOTH BE SUPPLIED WITH FRESH 12 MONTH MOT'S. HOW MANY DO YOU WANT AND NEED?