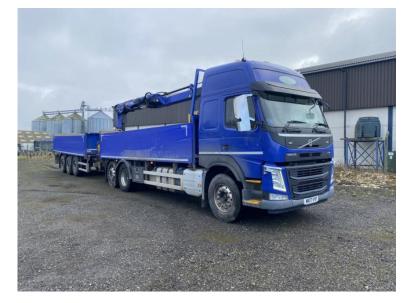

## 2017 2017 VOLVO FM450 EURO 6 GLOBETROTTER DRAWBAR OUTFITS

Year: 2017 Mileage: 418000 KMS Price: 33950 GBP

I SHIFT GEARBOX, VOLVO ENGINE BRAKE, DURABRITE ALLOYS, REAR STEERING LIFT AXLE, FRIDGE, MICROWAVE, LANE DEPARTURE, AIR CON, REAR CAB STORAGE LOCKERS, CD RADIO, BEACONS, FOUR WAY CAMERA SYSTEM, 6.65M DECK, HIAB XS144 DLX REAR MOUNTED CRANE WITH KINSHOFER ROTATOR GRAB AND HI PRO REMOTE CONTROL. (7.6M REACH WITH 2140kgs @ 7.4M) C/W MTE 6.4M TRI AXLE TRAILER WITH DURABRITE ALLOYS AND FRONT LIFT AXLE. EX NATIONAL FLEET AND AN AWFUL LOT OF METAL FOR THE MONEY! PRIME MOVER AND TRAILER WILL BOTH BE SUPPLIED WITH FRESH 12 MONTH MOT'S. HOW MANY DO YOU WANT AND NEED?