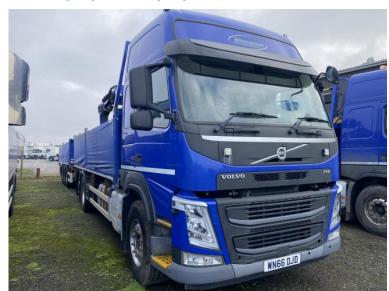

## 2016 (66) 2016 (66) VOLVO FM450 EURO 6 GLOBETROTTER DRAWBAR

Year: 2016 (66)

Mileage: 500000 KMS

**Price: 29500 GBP** 

I SHIFT GEARBOX, VOLVO ENGINE BRAKE, DURABRITE ALLOYS, REAR STEERING LIFT AXLE, FRIDGE, MICROWAVE, LANE DEPARTURE, AIR CON, REAR CAB STORAGE LOCKERS, CD RADIO, BEACONS, FOUR WAY CAMERA SYSTEM, 6.65M DECK, HIAB XS144 DLX REAR MOUNTED CRANE WITH KINSHOFER ROTATOR GRAB AND HI PRO REMOTE CONTROL. (7.6M REACH WITH 2140kgs @ 7.4M) C/W MTE 6.4M TRI AXLE TRAILER WITH DURABRITE ALLOYS AND FRONT LIFT AXLE. EX NATIONAL FLEET AND AN AWFUL LOT OF METAL FOR THE MONEY! PRIME MOVER AND TRAILER WILL BOTH BE SUPPLIED WITH FRESH 12 MONTH MOT'S. HOW MANY DO YOU WANT AND NEED?