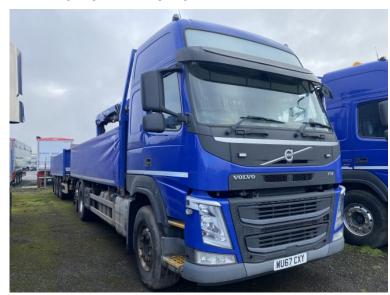

## 2017 (67) 2017 (67) VOLVO FM450 EURO 6 GLOBETROTTER DRAWBAR

Year: 2017 (67)

Mileage: 419000 KMS

**Price: 33950 GBP** 

I SHIFT GEARBOX, VOLVO ENGINE BRAKE, DURABRITE ALLOYS, REAR STEERING LIFT AXLE, FRIDGE, MICROWAVE, LANE DEPARTURE, AIR CON, REAR CAB STORAGE LOCKERS, CD RADIO, BEACONS, FOUR WAY CAMERA SYSTEM, 6.65M DECK, HIAB XS144 DLX REAR MOUNTED CRANE WITH KINSHOFER ROTATOR GRAB AND HI PRO REMOTE CONTROL. (7.6M REACH WITH 2140kgs @ 7.4M) C/W MTE 6.4M TRI AXLE TRAILER WITH DURABRITE ALLOYS AND FRONT LIFT AXLE. EX NATIONAL FLEET AND AN AWFUL LOT OF METAL FOR THE MONEY! PRIME MOVER AND TRAILER WILL BOTH BE SUPPLIED WITH FRESH 12 MONTH MOT'S. HOW MANY DO YOU WANT AND NEED?