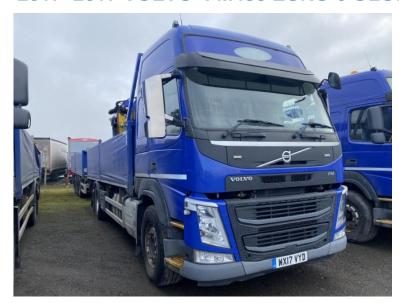

## 2017 2017 VOLVO FM450 EURO 6 GLOBETROTTER DRAWBAR OUTFITS

Year: 2017

Mileage: 395000 KMS

**Price: 33950 GBP** 

I SHIFT GEARBOX, VOLVO ENGINE BRAKE, DURABRITE ALLOYS, REAR STEERING LIFT AXLE, FRIDGE, MICROWAVE, LANE DEPARTURE, AIR CON, REAR CAB STORAGE LOCKERS, CD RADIO, BEACONS, FOUR WAY CAMERA SYSTEM, 6.65M DECK, HIAB XS144 DLX REAR MOUNTED CRANE WITH KINSHOFER ROTATOR GRAB AND HI PRO REMOTE CONTROL. (7.6M REACH WITH 2140kgs @ 7.4M) C/W MTE 6.4M TRI AXLE TRAILER WITH DURABRITE ALLOYS AND FRONT LIFT AXLE. EX NATIONAL FLEET AND AN AWFUL LOT OF METAL FOR THE MONEY! PRIME MOVER AND TRAILER WILL BOTH BE SUPPLIED WITH FRESH 12 MONTH MOT'S. HOW MANY DO YOU WANT AND NEED?