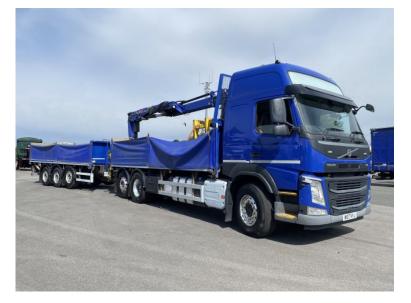

## 2017 2017 VOLVO FM450 EURO 6 GLOBETROTTER DRAWBAR OUTFIT

Year: 2017 Mileage: 456000 KMS Price: 29000 GBP

I SHIFT GEARBOX, VOLVO ENGINE BRAKE, DURABRITE ALLOYS, REAR STEERING LIFT AXLE, FRIDGE, MICROWAVE, LANE DEPARTURE, AIR CON, REAR CAB STORAGE LOCKERS, CD RADIO, BEACONS, FOUR WAY CAMERA SYSTEM, 6.65M DECK, HIAB XS144 DLX REAR MOUNTED CRANE WITH KINSHOFER ROTATOR GRAB AND HI PRO REMOTE CONTROL. (7.6M REACH WITH 2140kgs @ 7.4M) C/W MTE 6.4M TRI AXLE TRAILER WITH DURABRITE ALLOYS AND FRONT LIFT AXLE. EX NATIONAL FLEET AND AN AWFUL LOT OF METAL FOR THE MONEY! PRIME MOVER AND TRAILER WILL BOTH BE SUPPLIED WITH A LONG MOT.