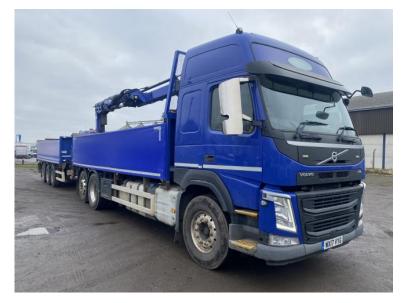

## 2017 2017 VOLVO FM450 EURO 6 GLOBETROTTER DRAWBAR OUTFITS

Year: 2017 Mileage: 440000 KMS Price: 33950 GBP

I SHIFT GEARBOX, VOLVO ENGINE BRAKE, DURABRITE ALLOYS, REAR STEERING LIFT AXLE, FRIDGE, MICROWAVE, LANE DEPARTURE, AIR CON, REAR CAB STORAGE LOCKERS, CD RADIO, BEACONS, FOUR WAY CAMERA SYSTEM, 6.65M DECK, HIAB XS144 DLX REAR MOUNTED CRANE WITH KINSHOFER ROTATOR GRAB AND HI PRO REMOTE CONTROL. (7.6M REACH WITH 2140kgs @ 7.4M) C/W MTE 6.4M TRI AXLE TRAILER WITH DURABRITE ALLOYS AND FRONT LIFT AXLE. EX NATIONAL FLEET AND AN AWFUL LOT OF METAL FOR THE MONEY! PRIME MOVER AND TRAILER WILL BOTH BE SUPPLIED WITH FRESH 12 MONTH MOT'S. HOW MANY DO YOU WANT AND NEED?