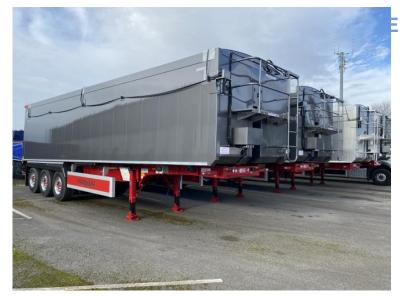

## 2025 2025 NEW FRUEHAUF TRI-AXLE 70 YD PLANKSIDED SLOPER

**E NOW FROM THE UK MAINLANDS** 

Year: 2025 Mileage: N/A KMS Price: GBP

CHOICE OF NEW 2025 70 CUBIC YARD SLOPERS, SAF DISC AXLES, FRONT LIFT AXLE, ALCOA DURABRITE ALLOYS, CATWALK, 6MM/8MM FLOOR, AIR TAILGATE WITH RACK AND PINION HATCH, ADDITIONAL REVERSING LIGHTS, TOOLBOX, SIDEGUARD INFILLS, REMOTE DISPLAY WEIGHER AND DAWBARN AUTOMATIC ROLLOVER SHEET. CHOICE OF THREE AVAILABLE EX STOCK NOW!!