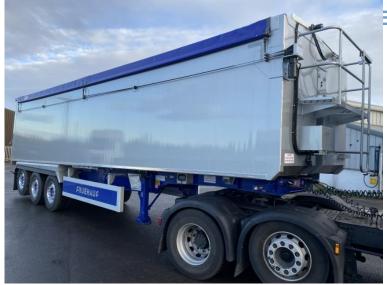

## 2025 2025 NEW FRUEHAUF TRI-AXLE 70 YD PLANKSIDED SLOPER

## E NOW FROM THE UK MAINLANDS

Year: 2025

Mileage: N/A KMS

Price: GBP

CHOICE OF NEW 2025 70 CUBIC YARD SLOPER, SAF DISC AXLES, REAR LIFT AXLE, ALCOA DURABRITE ALLOYS, CATWALK, 6MM/8MM FLOOR, AIR TAILGATE WITH RACK AND PINION HATCH, ADDITIONAL REVERSING LIGHTS, TOOLBOX, SIDEGUARD INFILLS, REMOTE DISPLAY WEIGHER AND DAWBARN AUTOMATIC ROLLOVER SHEET. CHOICE OF THREE AVAILABLE EX STOCK NOW!!