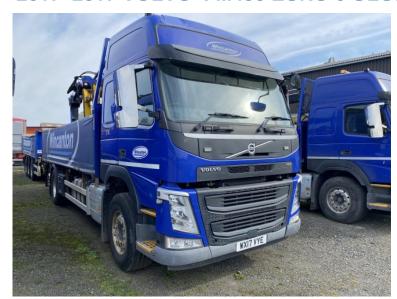

## 2017 2017 VOLVO FM450 EURO 6 GLOBETROTTER DRAWBAR OUTFITS

Year: 2017

Mileage: 407000 KMS

**Price: 33950 GBP** 

I SHIFT GEARBOX, VOLVO ENGINE BRAKE, DURABRITE ALLOYS, REAR STEERING LIFT AXLE, FRIDGE, MICROWAVE, LANE DEPARTURE, AIR CON, REAR CAB STORAGE LOCKERS, CD RADIO, BEACONS, FOUR WAY CAMERA SYSTEM, 6.65M DECK, HIAB XS144 DLX REAR MOUNTED CRANE WITH KINSHOFER ROTATOR GRAB AND HI PRO REMOTE CONTROL. (7.6M REACH WITH 2140kgs @ 7.4M) C/W MTE 6.4M TRI AXLE TRAILER WITH DURABRITE ALLOYS AND FRONT LIFT AXLE. EX NATIONAL FLEET AND AN AWFUL LOT OF METAL FOR THE MONEY! PRIME MOVER AND TRAILER WILL BOTH BE SUPPLIED WITH FRESH 12 MONTH MOT'S. HOW MANY DO YOU WANT AND NEED?